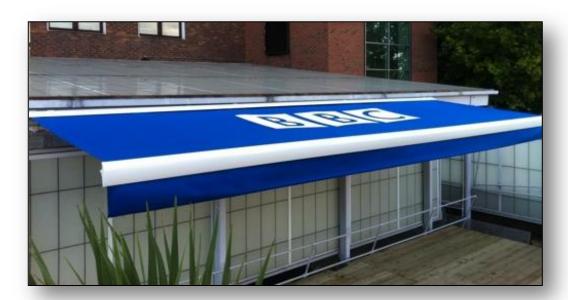

BBC Television Studios, London **Product:** Palladio Commercial Awning

**Size:** 7m x 2.6m

**Additional Options:** Dark Blue Waterproof

Fabric, Company Logo Printed

Contract Value: £4,000

**The BBC Television Centre** contacted Able Canopies requesting a site survey to be conducted as they were in need of a covered smoking area for their staff. They were interested in Able Canopies' Commercial Awnings that they viewed on the website.

The Site Manager from the BBC requested a quotation for the Palladio Commercial Awning using the

waterproof fabric option. They also asked for the BBC logo to be printed onto the awning.

The quotation was sent and the customer was happy with the price and specifications and placed order.

Once the order was received the awning was installed with no problems and the Site Manager was very impressed with the service received.

"Excellent installation team. Very considerate and hardworking!" – Site Manager