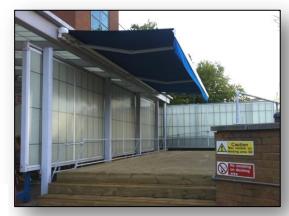

BBC Television Studios, London **Product:** Palladio Commercial Awning

**Size:** 7m x 2.6m

**Additional Options:** Dark Blue Waterproof

Fabric, Company Logo Printed

Contract Value: £4,000

**The BBC Television Centre** contacted Able Canopies requesting a site survey to be conducted as they were in need of a covered smoking area for their staff. They were interested in Able Canopies' Commercial Awnings that they viewed on the website.

The Site Manager from the BBC requested a quotation for the Palladio Commercial Awning using the

waterproof fabric option. They also asked for the BBC logo to be printed onto the awning.

The quotation was sent and the customer was happy with the price and specifications and placed order.

Once the order was received the awning was installed with no problems and the Site Manager was very impressed with the service received.

"Excellent installation team. Very considerate and hardworking!" – Site Manager